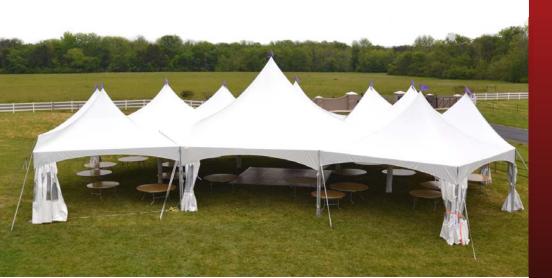

### High Peak Tents Marguee 10 x 10 High Peak Tent \$110 \$225 Marquee 20 Triangle Tent \$250 Marquee 10 x 20 High Peak Tent \$265 Marquee 20 x 20 High Peak Tent \$350 Marquee 20 x 30 High Peak Tent \$450 Marguee 20 x 40 High Peak Tent \$550 Marguee 20 x 50 High Peak Tent \$500 Marquee 30 x 30 High Peak Tent \$650 Marquee 40 Hex Tent \$700 Marquee 30 x 40 High Peak Tent \$800 Marquee 30 x 50 High Peak Tent \$900 Marguee 30 x 60 High Peak Tent \$1050 Marquee 30 x 70 High Peak Tent \$1250 Marquee 30 x 80 High Peak Tent \$1350 Marguee 30 x 90 High Peak Tent \$1900 Marquee 30 x 120 High Peak Tent \$1700 Marguee 50 x 60 High Peak Tent \$2500 Marquee 50 x 90 High Peak Tent \$1900 Marquee 60 x 60 High Peak Tent \$2700 Marguee 60 x 80 High Peak Tent