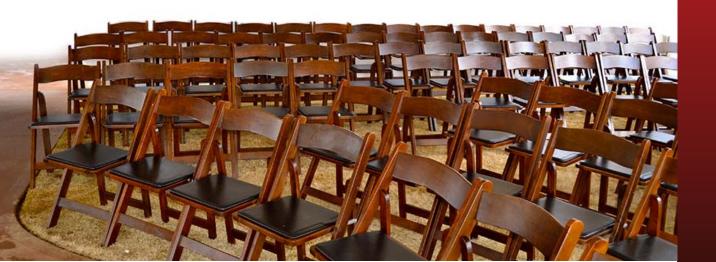

### **Chairs**

- **\$1.25** Plastic Folding Chair (Black)
- **\$1.25** Plastic Folding Chair (Brown)
- **\$1.75** Plastic Folding Chair (White)
- **\$1.85** Plastic Folding Chair Fan Back (White)
- **\$3.25** Resin Folding Chair (White)
- \$3.50 Wood Folding Chair (Black)
- \$3.50 Wood Folding Chair
  (Fruitwood w/black or tan pad)
- **\$7.50** Chiavari Chair (Gold, Mahogany, or White)
  - \$11 Bar Stool w/Back
  - \$3 Conference Chair (Black w/pad)