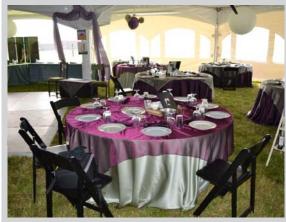

### **Additional Linens**

- **\$18** 30" Cocktail Spandex Covers (Black, Navy, Red & White)
- **\$15** Table Overlay
  - \$8 Table Runners
- \$3.50 Chair Covers (White, Ivory & Black)
  - \$1 Chair Sashes
- **\$0.75** Linen Napkins
- **\$1.50/ft** Table Skirting (White) 13' or 21' sections

# Linen Table Covers (Poly Blend)

| TABLE SIZE          | SEATS               |                | LINEN                    | DROP LENGTH                      |
|---------------------|---------------------|----------------|--------------------------|----------------------------------|
| 6' Banquet          | 6-8 People          | \$8.50<br>\$15 | 60 x 120<br>90 x 132     | 15" Drop<br>To Floor             |
| 8' Banquet          | 8-10 People         | 8.50<br>\$15   | 60 x 120<br>90 x 156     | 15" Drop<br>To Floor             |
| 30" Cocktail        |                     | \$15           | 120" Round               | To Floor w/ 3"<br>Puddle or Sash |
| 48" Square          | 4-6 People          | \$11           | 108" Round               | To Floor                         |
| 48" Round           | 6-8 People          | \$8.50<br>\$11 | 96" Round<br>108" Round  | 24" Drop<br>To Floor             |
| 60" Round           | 8-10 People         | \$11<br>\$15   | 108" Round<br>120" Round | 24" Drop<br>To Floor             |
| 72" Round           | 10-12 People        | \$11<br>\$16   | 108" Round<br>132" Round | 18" Drop<br>To Floor             |
| 18" x 96" Rectangle | 3-4 People one side | \$8.50<br>\$10 | 60 x 120<br>70 x 144     | 21" Drop<br>26" Drop             |
| 5.5' Serpentine     |                     | \$15           | 90 x 156                 | To Floor                         |