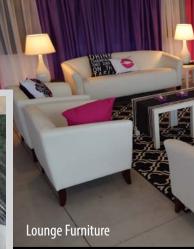

# Lounge Furniture

- \$150 Sofa (White Leather)
  - **\$75** Chair (White Leather)
  - **\$20** Coffee Table